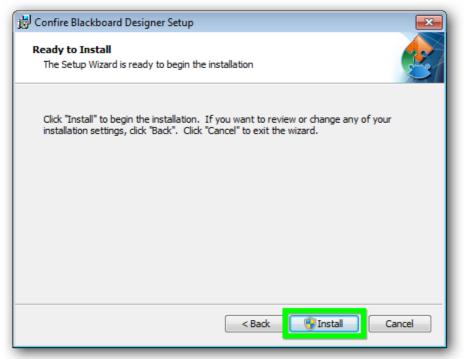

-------------------------------------------------------------------------------------------------------------------------------------------------------------|
|                             | Welcome!                                                                                                                                                           |
|                             | The Setup Wizard will install<br><b>Confire Blackboard Designer 1.5.20</b><br>on your computer. Click "Next" to continue or "Cancel" to<br>exit this Setup Wizard. |
|                             | < Back Next > Cancel                                                                                                                                               |

#### Select "Next" again

#### Select "Install"



#### Now click "Finish"

| 😸 Confire Blackboard Design | er Setup                                            | ×  |
|-----------------------------|-----------------------------------------------------|----|
|                             | Ready!                                              |    |
|                             | Click the "Finish" button to exit the Setup Wizard. |    |
|                             | Launch the Confire Blackboard Designer              |    |
|                             | < Back Finish Cance                                 | al |

Now repeat the last four actions and install "Confire Blackboard Player" Here is a direct link to the Confire Blackboard Player download.

You have now successfully installed Confire Blackboard. Should you still be experiencin